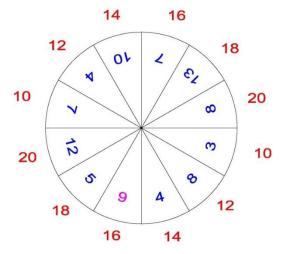

For our **Spring 2021** newsletter, you were asked to deduce the numerical value of the magenta question mark.

Solution = 9. There are 10 numbers in total. If you add each number to the number opposite it on the far side of the circle, you will see a pattern emerge: 7+3=10; 4+8=12; 10+4=14; 7+?=??; 13+5=18; 8+12=20, or more simply: 10, 12, 14, ??, 18 & 20. Obviously, the ?? has to be 16 to stay in sync with the incrementing pattern of +2 which means that our mystery ? is 9 which when added to 7 gives us 16.